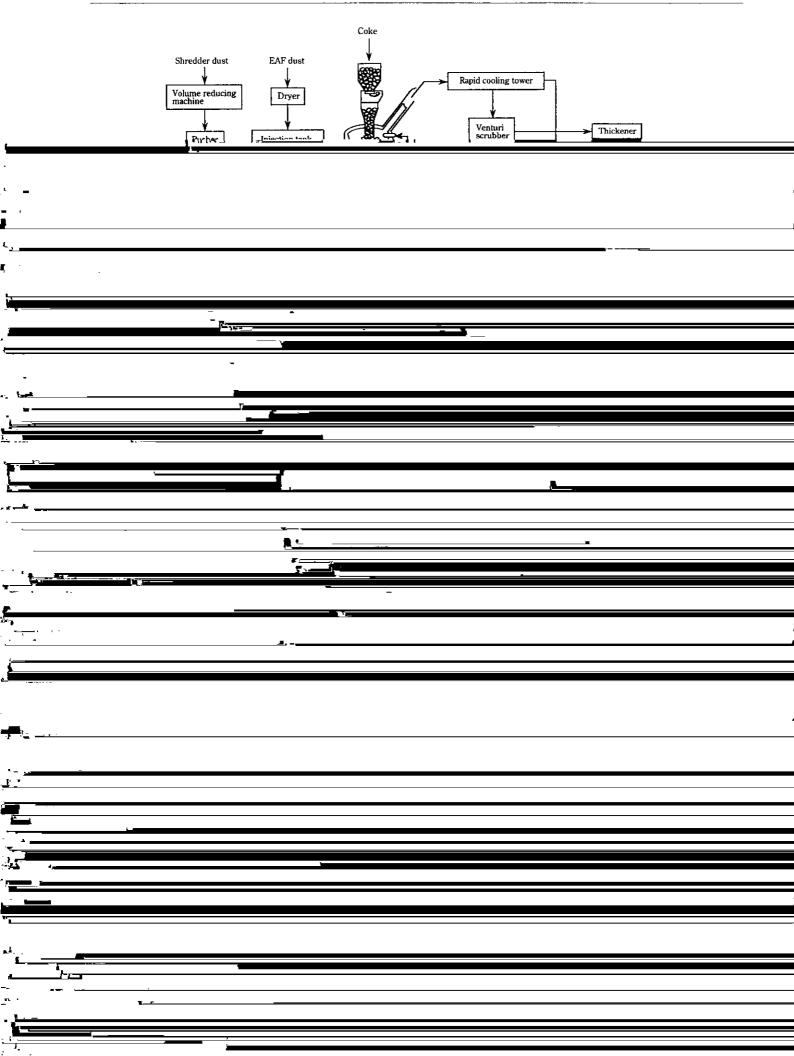

|                                        | <u>生涯ダマト</u> 創錬枦(7 STAD 枦)。の3 | 建設と撮業余 | 毎栢ダチトーシュンニガーオチトホとの古所今尾 遊戦ギチャの同時 | 919 |
|----------------------------------------|-------------------------------|--------|---------------------------------|-----|
| ,                                      |                               | 1      |                                 |     |
| ·                                      |                               | £      |                                 |     |
|                                        |                               |        |                                 |     |
| 1                                      |                               |        |                                 |     |
|                                        |                               |        |                                 |     |
| (                                      |                               |        |                                 |     |
| ř-                                     |                               |        |                                 |     |
| ·                                      |                               |        |                                 |     |
| · _                                    |                               |        |                                 |     |
| <u> </u>                               |                               |        |                                 |     |
| -                                      |                               |        |                                 |     |
| 2-                                     |                               |        | -                               |     |
|                                        |                               |        |                                 |     |
|                                        |                               |        | · · · ·                         |     |
|                                        |                               |        | Соке<br>П                       |     |
|                                        |                               |        | Water spray                     |     |
| -<br>-                                 |                               |        | Halt Splay                      |     |
|                                        |                               |        |                                 |     |
|                                        |                               |        |                                 |     |
|                                        |                               |        |                                 |     |
|                                        |                               |        |                                 |     |
|                                        |                               |        |                                 |     |
| L                                      |                               |        |                                 |     |
| -                                      |                               |        |                                 |     |
|                                        |                               |        |                                 |     |
| <u>d</u>                               |                               |        |                                 |     |
|                                        |                               |        |                                 |     |
| ······································ |                               |        |                                 | ;   |
| -, ° <b>í _ t</b> <u></u>              |                               |        |                                 |     |
| м - <u>к</u>                           |                               |        |                                 |     |
|                                        |                               |        |                                 |     |
|                                        |                               |        |                                 |     |
|                                        |                               |        |                                 |     |
|                                        |                               |        |                                 |     |
|                                        |                               |        |                                 |     |
| - <b>_</b>                             | -                             |        |                                 |     |
| <br>                                   |                               |        |                                 |     |
|                                        |                               |        |                                 |     |
|                                        |                               |        |                                 |     |
|                                        |                               | £      |                                 |     |
| <u></u>                                | <u> </u>                      |        |                                 |     |
| ·····                                  |                               |        |                                 |     |
| · · · · · · · · · · · · · · · · · · ·  |                               |        |                                 |     |
| -                                      |                               |        |                                 |     |