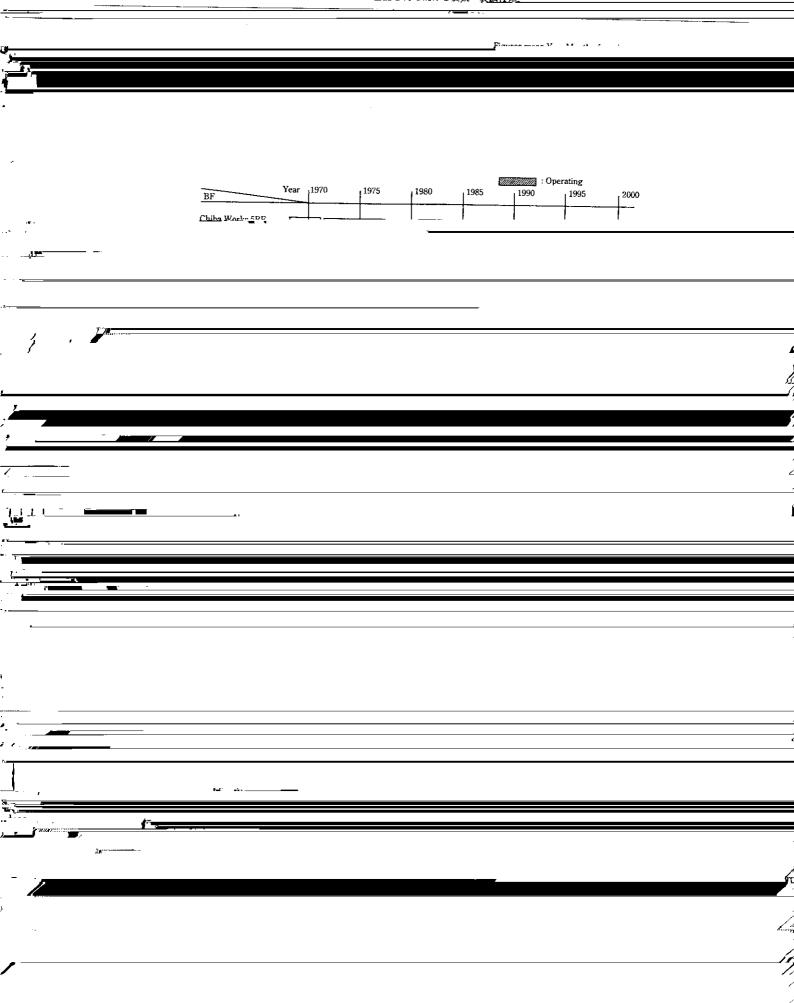

| <b>-</b> , |      |                  |          |             |
| <u> </u>                                          |            |      |                  |          |             |
| · T                                               |            |      |                  |          |             |
|                                                   | 1          |      |                  |          |             |
| D. Constant                                       |            |      |                  |          |             |
| - Fire                                            |            |      |                  |          |             |
|                                                   |            |      |                  |          | <del></del> |





| ,                                     |                                         |                                  |                                          |                    |   |
|---------------------------------------|-----------------------------------------|----------------------------------|------------------------------------------|--------------------|---|
|                                       | Direct reduction of<br>chromium ore and | Prevention of chromium oxidation | Lower cost refining for high grade steel | High quality and   |   |
| r                                     |                                         |                                  | for mgn grade steel                      | high speed casting | , |
| <b>-</b>                              |