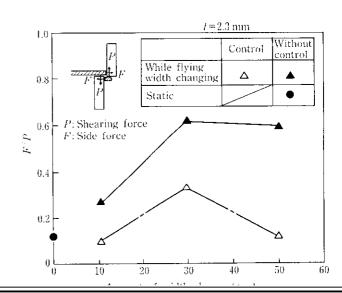

Fig. 13 Prevention of interference between blade and strip while flying width changing

えるように旋回角度を制御して、ナイフ側面と鋼板端面との干渉を防止することも可能である。 $\mathbf{Fig.~13}$ は、本干渉補正効果を示したものである。

2 000 г