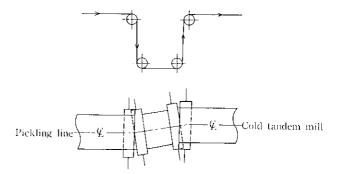

を有した全く新しいトリマー設備とした。トリマー設備の外観を Fig. 3 に示す。

Fig. 4 Strip shifting device for coupling of pickling line and cold tandem mill

Fig. 11 Definition of symbols in relation to flying width change

再継載を Fio. 11 に沿って説明する。トリマーハウジングの旋回