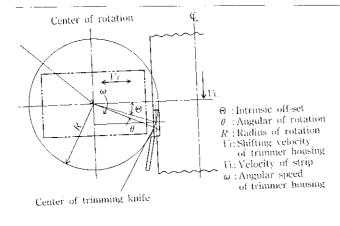

を有した全く新しいトリマー設備とした。トリマー設備の外観を Fig. 3 に示す。

Fig. 4 Strip shifting device for coupling of pickling line and cold tandem mill

Fig. 11 Definition of symbols in relation to flying width change

再継載を Fio. 11 に沿って説明する。トリマーハウジングの旋回

速度と横行速度は、幾可学的関係から(1)式のように定まる。

$$\tan \theta = \frac{V_{\mathrm{T}} + R\omega \sin(\Theta + \theta)}{V_{\mathrm{L}} + R\omega \cos(\Theta + \theta)} \qquad (1)$$

ここで,

ストリップ移動量: L(t)トリマーハウジング移動量: T(L)

トリマーハウジング旋回角度: heta(L)