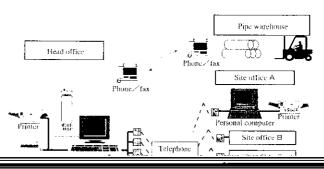

| <b></b>       | stock and delivery control subsystem, a quality cor | 400 | <u></u> ] |  |
|---------------|-----------------------------------------------------|-----|-----------|--|
|               |                                                     |     |           |  |
|               |                                                     |     |           |  |
|               |                                                     |     |           |  |
| ` <b>`</b>    |                                                     |     |           |  |
| J             |                                                     |     |           |  |
| <b>•F</b> ••• |                                                     |     |           |  |
| n             |                                                     |     |           |  |
|               |                                                     |     |           |  |
|               |                                                     |     |           |  |
| <u></u>       |                                                     |     |           |  |
|               |                                                     |     |           |  |
| و <u>ا</u> لم |                                                     |     |           |  |
|               |                                                     |     |           |  |
| 1             |                                                     |     |           |  |
| ·             |                                                     |     |           |  |
|               |                                                     |     |           |  |
| <u>ب</u>      |                                                     |     |           |  |
| <u> </u>      |                                                     |     |           |  |
|               |                                                     |     |           |  |
|               | }                                                   |     |           |  |
|               | ۱<br>۲                                              |     |           |  |
|               | )<br>                                               |     |           |  |
|               | ·                                                   |     |           |  |
|               | ·                                                   |     |           |  |
|               | ·                                                   |     |           |  |