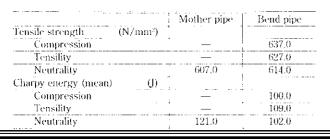

Table 5 Result of mechanical tests

| 2 / = = =                                    |             |
|----------------------------------------------|-------------|
| 9                                            |             |
|                                              |             |
|                                              |             |
| ,                                            |             |
|                                              |             |
|                                              |             |
|                                              |             |
|                                              | <b>€</b> 1- |
| · .                                          |             |
|                                              |             |
|                                              |             |
|                                              |             |
| ° λ                                          |             |
|                                              |             |
| йн х <del></del>                             |             |
|                                              |             |
|                                              |             |
| \                                            |             |
|                                              |             |
|                                              |             |
| · · · · · · · · · · · · · · · · · · ·        |             |
| че че на |             |
|                                              |             |
|                                              |             |
|                                              |             |
| ř.                                           |             |
| <u></u>                                      |             |
|                                              |             |
|                                              |             |
| стана<br>-                                   |             |
|                                              |             |
| ·                                            |             |
|                                              |             |
|                                              |             |
|                                              |             |
|                                              |             |
|                                              |             |
|                                              |             |
|                                              |             |
|                                              |             |
| -                                            |             |
| 7                                            |             |
| ۱                                            |             |
|                                              |             |
|                                              |             |
|                                              |             |
|                                              |             |
|                                              |             |
|                                              |             |